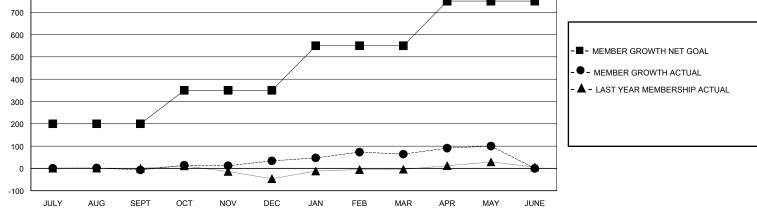

## District 418

Results as of: 5/31/2020

|               |                       |             | Disti                                                                                                                                     |                       |                         |                         |                                                  |  |  |
|---------------|-----------------------|-------------|-------------------------------------------------------------------------------------------------------------------------------------------|-----------------------|-------------------------|-------------------------|--------------------------------------------------|--|--|
| GMT:          | LOCATION REP OF GHANA |             |                                                                                                                                           |                       |                         |                         | GMT CA                                           |  |  |
|               | Clubs                 |             |                                                                                                                                           | Members               |                         |                         |                                                  |  |  |
|               | RESULTS FO            | R 2019-2020 |                                                                                                                                           | RESULTS FOR 2019-2020 |                         |                         |                                                  |  |  |
| QUARTER       | NEW CLUB GOAL         | NEW CLUBS   | DROPPED CLUBS                                                                                                                             | QUARTER MEM           | IBER GROWTH NET<br>GOAL | MEMBER GROWTH<br>ACTUAL | DROPPED<br>MEMBERS ACTUA<br>(including transfere |  |  |
| JULY/AUG/SEPT | 5                     | 0           | 0                                                                                                                                         | JULY/AUG/SEPT         | 200                     | 23                      | 30                                               |  |  |
| DCT/NOV/DEC   | 5                     | 3           | 0                                                                                                                                         | OCT/NOV/DEC           | 150                     | 98                      | 55                                               |  |  |
| JAN/FEB/MAR   | 2                     | 1           | 0                                                                                                                                         | JAN/FEB/MAR           | 200                     | 72                      | 39                                               |  |  |
| APR/MAY/JUNE  | 3                     | 1           | 0                                                                                                                                         | APR/MAY/JUNE          | 200                     | 49                      | 13                                               |  |  |
| 12<br>10<br>8 |                       |             | <ul> <li>■- CURRENT YEAR GOALS FOR NEW CLUBS</li> <li>●- CURRENT YEAR ACTUAL NEW CLUBS</li> <li>▲ - LAST YEAR ACTUAL NEW CLUBS</li> </ul> |                       |                         |                         |                                                  |  |  |
|               | ••                    | •           | ••                                                                                                                                        |                       | ••                      |                         |                                                  |  |  |
| 2             |                       |             |                                                                                                                                           | <b>A</b>              |                         |                         |                                                  |  |  |
| JULY AU       | IG SEPT OCT           | NOV D       | EC JAN FEB                                                                                                                                | MAR APR               | MAY JUNE                |                         |                                                  |  |  |
| 800           | GOAL                  | S AND ACTU  | AL MEMBERS C                                                                                                                              | UMULATIVE             |                         |                         |                                                  |  |  |
| 800           |                       |             |                                                                                                                                           |                       |                         |                         |                                                  |  |  |
| 700           |                       |             |                                                                                                                                           |                       |                         |                         |                                                  |  |  |